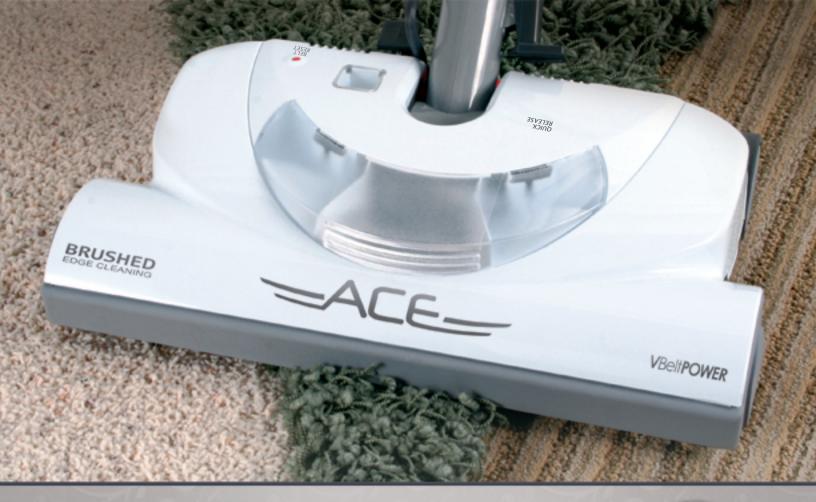

**The Ace Kit Delivers** quiet, deep cleaning to all surfaces from the shortest knap to tallest of carpets.<sup>\*</sup> Close edge cleaning provides convenient, thorough vacuuming, keeping your home as clean as it can be. Ace features a convenient wand release pedal, height adjustments, and overload belt protection.