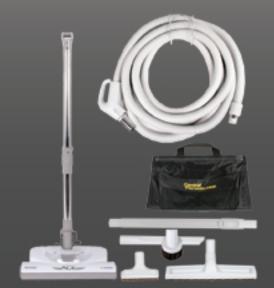

## Ace Kit Includes:

- Ace Electric Brush
- Crushproof Electric H
- •12' Hard Floor Brush
- Deluxe Dusting Brush
- Upholstery Tool
- Crevice Tool
- Chrome Wand
- Secondary Telescopic Wand
- Deluxe Mesh Tool Caddy
- Wire Hose Hanger
- 2-Year Warranty

The Ace Kit is available with 30ff and 35ft hose lengths. "Consult carpet manufacturer for grooming guidelines.

Content of the second s