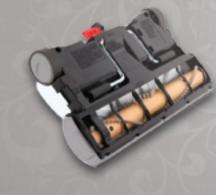

**The Ace Kit Delivers** quiet, deep cleaning to all surfaces from the shortest knap to tallest of carpets.<sup>\*</sup> Close edge cleaning provides convenient, thorough vacuuming, keeping your home as clean as it can be. Ace features a convenient wand release pedal, height adjustments, and overload belt protection.