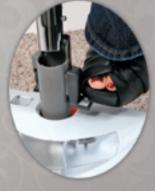

**The Ace Kit Delivers** quiet, deep cleaning to all surfaces from the shortest knap to tallest of carpets.<sup>\*</sup> Close edge cleaning provides convenient, thorough vacuuming, keeping your home as clean as it can be. Ace features a convenient wand release pedal, height adjustments, and overload belt protection.