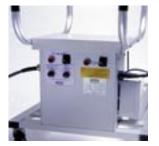

Transport trolley is equipped with transformer, timer radio control unit and sturdy lockable wheels.

The floating cable is connected to the transformer by a plug and socket. This makes transportation and service easy and prevents the hose from twisting.