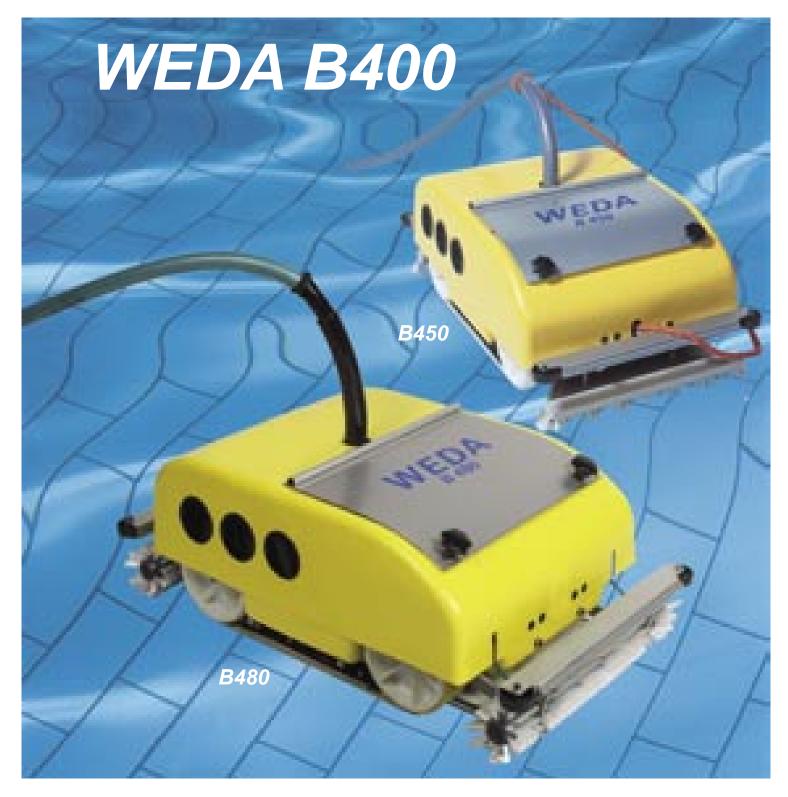

## Tecnical description B450/B480

The Weda B450/B480 automatic pool cleaner enables small to medium size pools up to 25 m (85') to be cleaned with speed and efficiency. It is supplied with a safety transformer operating on 42 V for maximum safety. The B450/B480 is equipped with a radio remote control hand box or remote control with cable and can operate in both manual and automatic mode. There is a timer which permits the start up time and the operating time of the machine to be pre set. In most pools the machine can be operated without supervision.

The powerful pump sucks up all the dirt into filterbags which the scrubbing brushes have removed from the bottom of the pool. The compact Weda B450/B480 requires a minimum of maintenance and is delivered complete with transport trolley along with safety transformer and remote control. It is ready for operation after connection to the electrical power supply. Weda B450/ B480 meets the demands of the EC declaration of conformity for machines and electrical equipment. This is warranted by the CE mark.

#### Standard equipment

Transport trolley including transformer Double filter bags Two fixed / rotating brushes Power supply cable Remote control cable Floating cable Free stream impeller