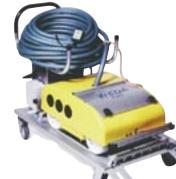

#### B450 / B480

35 kg 77 lbs 12 kg 26 lbs 90x48x30 cm 36"x19"x12" 48 cm 19" 650 l/min 172 gal/min 0.3 m/s 1′/s 205/230/400 V 115/230 V 42V 1.3 kW B450 / B480

2" 50m x 2" 165´ x 2"

31-50m 100'- 165'

Complete B450 / B480 cleaning unit including trolley, transformer, floating cable and radio remote control unit. The trolley has a built in ramp for easy unloading and loading

Transport trolley is equipped with transformer, timer radio control unit and sturdy lockable wheels.

The floating cable is connected to the transformer by a plug and socket. This makes transportation and service easy and prevents the hose from twisting.