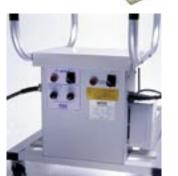

# **B680**

400 micron

50x2"

Complete B680 cleaning unit with trolley, transformer and floating cable. The trolley has a build in ramp for easy unloading and loading.

Transport trolley equipped with transformer, timer, radio control unit and sturdy lockable wheels.

The floating cable is connected to the transformer by a plug and socket. This makes transportation and service easy and prevents the floating cable from twisting.

Hand box for easy operation of the pool cleaner