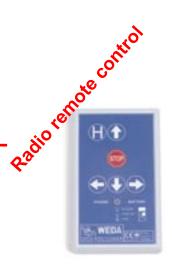

#### **Optional**

Radio remote control

Filter Bag

Discharge for hose

Floating discharge hose

Spring loaded brush

Free stream impeller

Flexible bumper bar for continues

The floating cable is connected to the transformer by a plug and socket. This makes transportation and service easy and prevents the floating cable from twisting.

Hand box for easy operation of the pool cleaner