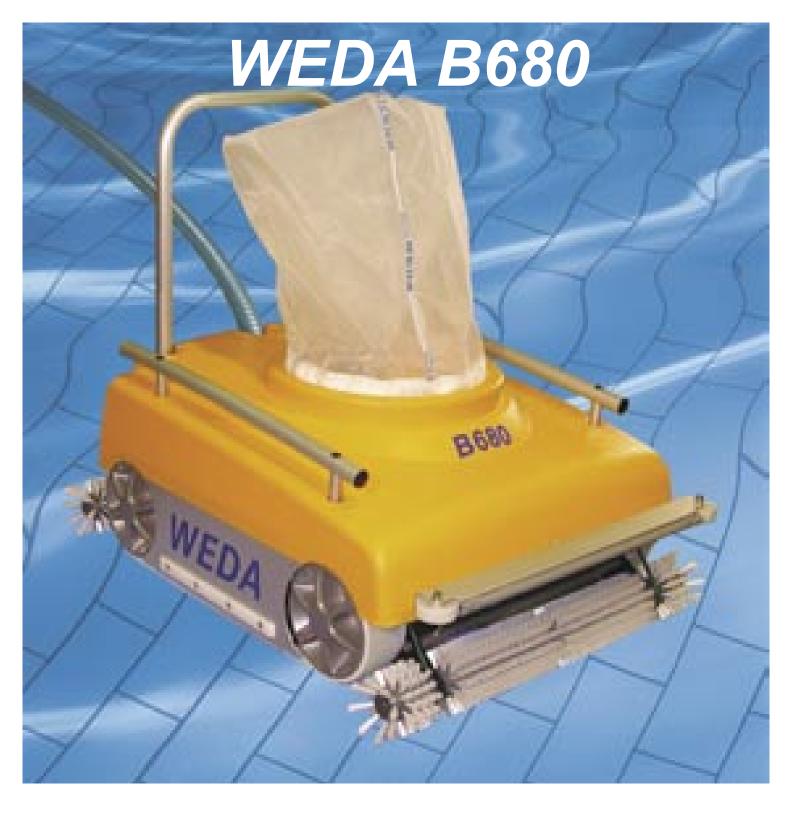

# WEDA B680

### **Technical description B680**

The Weda B680 is a powerful, automatic pool cleaner for middle sized to the really big swimming pools. The B680 enables a rapid and efficient cleaning of both indoor and outdoor swimming pools. It is supplied with a safety transformer with an operating voltage of 42 V for maximum safety. It is equipped with ergonomically designed handles that save backs and enables easy handling of the machine in and out of the water. The powerful suction of the pump enables the B680 to also clean the walls of the swimming pools. The Weda B680 comes equipped with a remote control with cable or radio remote control and can be operated in both manual and automatic mode. With the optional timer the B680 can be set to start and stop operation at any time you define enabling automatic overnight cleaning of swimming pools. The rotating brush system cleans the bottom from all dirt, which is subsequently absorbed by the powerful pump. Together with the new improved filter this enables the Weda B680 to clean even very large swimming pools in a rapid and efficient way. The Weda B680 requires only a minimum of maintenance and is ready to be operated as soon as it is taken out of the box and connected to the power supply. The B680 meets the demands of the EC declaration of conformity for machines and electrical conformity.

#### Standard equipment

Transport trolley incl. transformer

Filter bag

Counter rotating brushes

Power supply cable

Remote control cable

Floating cable