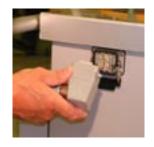

The floating cable is connected to the transformer by a plug and socket. This makes transportation and service easy and prevents the floating cable from twisting.

Hand box for easy operation of the pool cleaner