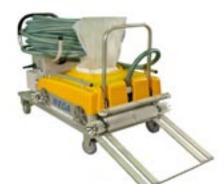

#### Standard equipment

Transport trolley incl. transformer

Filter bag

Counter rotating brushes

Power supply cable

Remote control cable

Floating cable

# **B680**

400 micron

50x2"

Complete B680 cleaning unit with trolley, transformer and floating cable. The trolley has a build in ramp for easy unloading and loading.

Transport trolley equipped with transformer, timer, radio control unit and sturdy lockable wheels.